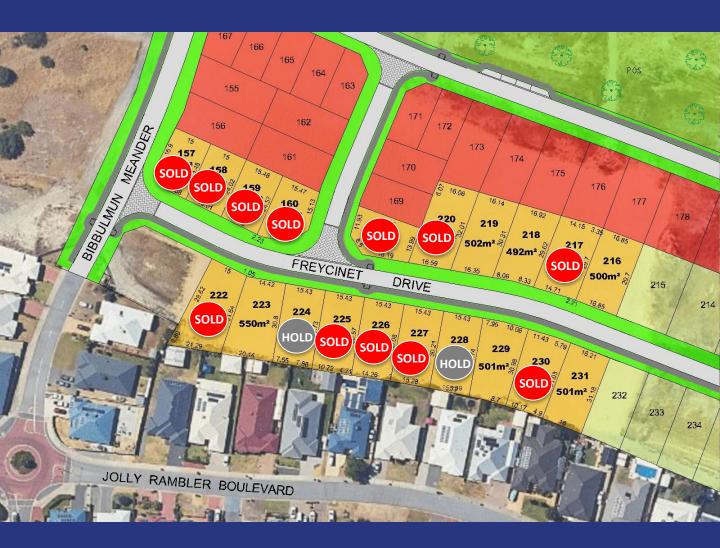

## PRICE LIST STAGE 7A

| Lot No | Street          | Size (m²) | Frontage (m) | Zoning | BAL  | Price     |
|--------|-----------------|-----------|--------------|--------|------|-----------|
| 157    | Freycinet Drive | 340       | 15.65 (cnr)  | R30    | 12.5 | SOLD      |
| 158    | Freycinet Drive | 356       | 15.01        | R30    | 12.5 | SOLD      |
| 159    | Freycinet Drive | 376       | 15.48        | R30    | 12.5 | SOLD      |
| 160    | Freycinet Drive | 373       | 17.49 (cnr)  | R30    |      | SOLD      |
| 168    | Freycinet Drive | 381       | 17.15 (cnr)  | R30    |      | SOLD      |
| 216    | Freycinet Drive | 500       | 16.85        | R20    |      | \$188,000 |
| 217    | Freycinet Drive | 500       | 16.92        | R20    |      | SOLD      |
| 218    | Freycinet Drive | 492       | 16.39        | R20    |      | \$186,000 |
| 219    | Freycinet Drive | 502       | 16.35        | R20    |      | \$188,000 |
| 220    | Freycinet Drive | 536       | 16.59        | R20    |      | SOLD      |
| 222    | Freycinet Drive | 605       | 15.0         | R20    | 12.5 | SOLD      |
| 223    | Freycinet Drive | 550       | 15.46        | R20    |      | \$193,000 |
| 224    | Freycinet Drive | 474       | 15.43        | R20    |      | \$183,000 |
| 225    | Freycinet Drive | 474       | 15.43        | R20    |      | SOLD      |
| 226    | Freycinet Drive | 465       | 15.43        | R20    |      | SOLD      |
| 227    | Freycinet Drive | 463       | 15.43        | R20    |      | SOLD      |
| 228    | Freycinet Drive | 475       | 15.43        | R20    |      | \$183,000 |
| 229    | Freycinet Drive | 501       | 18.01        | R20    |      | \$188,000 |
| 230    | Freycinet Drive | 500       | 17.22        | R20    |      | SOLD      |
| 231    | Freycinet Drive | 501       | 16.21        | R20    |      | \$188,000 |